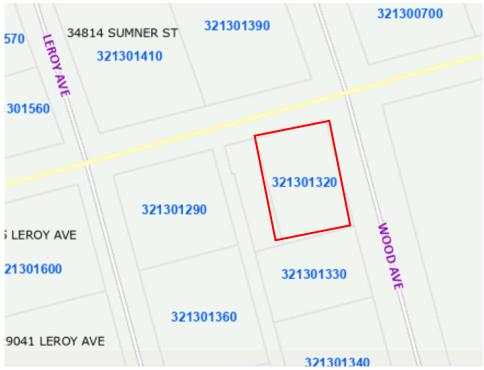

ations were typical of those of the community's early laborers and craftsmen. Although re-sided and with other alterations in recent years, it retains enough exterior integrity to convey its historic significance.

Historic Context: "Riverfront Townsite Planning in Goodhue County, Minnesota, 1857-1875."

## Bibliography

Goodhue County. Assessor's Records. Accessed at https://maps.co.goodhue.mn.us/Goodhue%20County% 20Tax%20Parcel%20Viewer/

Lutz, Thomas. "Old Frontenac Historic District." National Register of Historic Places Nomination, 1973.

Wendland, Lorry. 19th Century Frontenac, Minnesota: The Rest of the Story. Viriditas, Frontenac, Minnesota, 2018 (a).

Wendland, Lorry. *Genealogy of a Village: 19th Century Frontenac, Minnesota*. Viriditas, Frontenac, Minnesota, 2018 (b).

## Maps



#### Source: Goodhue County

#### **Related Project Report**

Zellie and Lucas, "Old Frontenac Historic District Survey Revision Project." Submitted to the Florence Township Heritage Preservation Commission and the Minnesota State Historic Preservation Office, 2022.

#### 

# Photographs



34844 County Road 2 Boulevard (McLean Street), facing south. 9/15/2021.



34844 County Road 2 Boulevard (McLean Street), facing west. 9/15/2021.